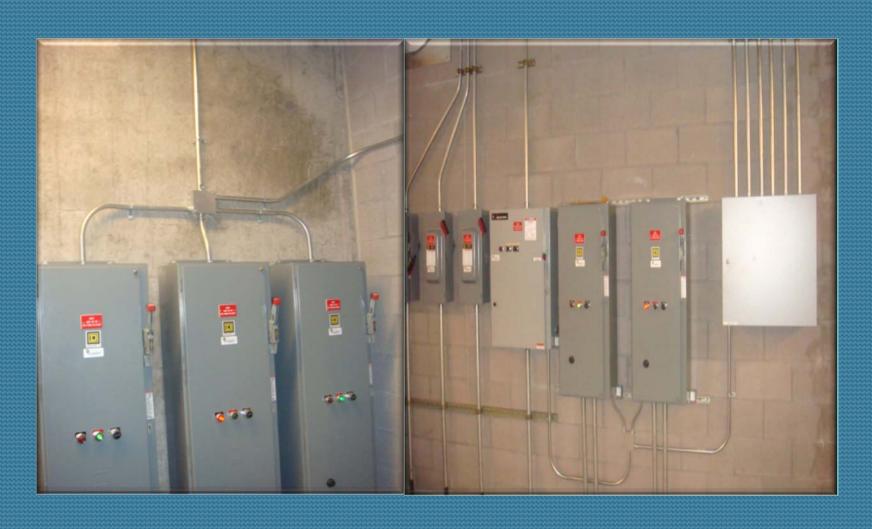

# New and Existing Panel Install

#### **Control Panels**

New and Existing Boiler Control Panels

# Existing Central Plant Panels

### **Conduit Installation**

#### Conduit Installation to Starters