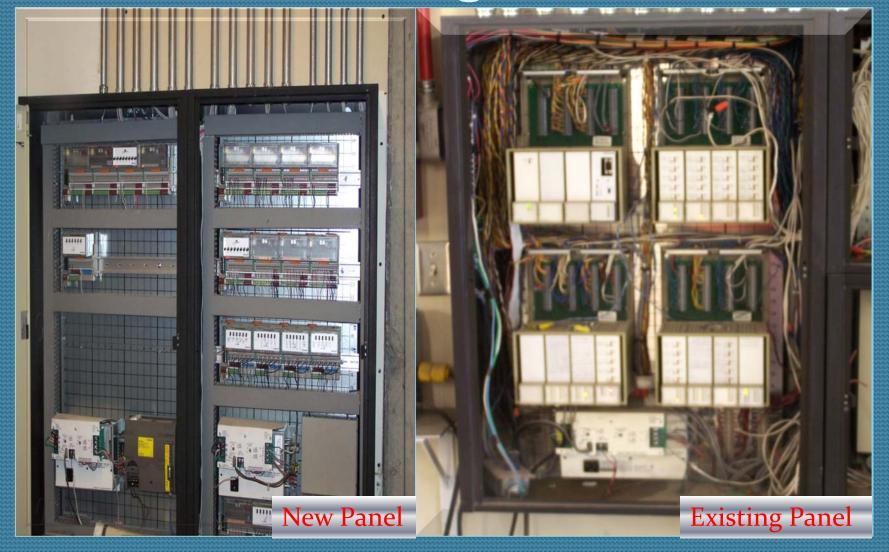

# New and Existing Panel Install

#### **Control Panels**

New and Existing Boiler Control Panels